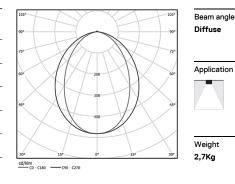

## U35 Surface/Pendant

54W / 5280lm / 4000K / DALI / Diffuse / 2271mm

60847

Design: Eduardo Souto de Moura

Surface or pendant luminaire with housing made of aluminium profile with 25micron maximum corrosion resistance anodization with matt finish or with textured electrostatic 100% polyester paint. Frosted polycarbonate diffuser with user friendly clipping system and double fitting system: flushed or recessed.