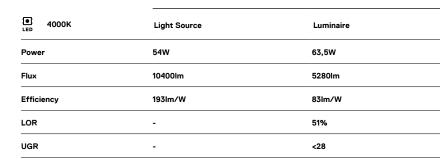

## U35 Surface/Pendant

54W / 5280lm / 4000K / DALI / Diffuse / 2271mm

60847

Design: Eduardo Souto de Moura

Surface or pendant luminaire with housing made of aluminium profile with 25micron maximum corrosion resistance anodization with matt finish or with textured electrostatic 100% polyester paint. Frosted polycarbonate diffuser with user friendly clipping system and double fitting system: flushed or recessed.

Aluminium anodised end caps with matt finish or electrostatic 100% polyester paint with textured-finish.

Fitting accessories ordered separately.

LED CRI>80 / >50.000h, L80/B10 / 3-step MacAdam Power supply included. IP40 | 230Vac | 50/60Hz