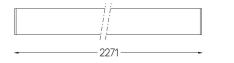

## U35 Surface/Pendant

32W / 3080lm / 4000K / DALI / Diffuse / 2271mm

60846

Design: Eduardo Souto de Moura

Surface or pendant luminaire with housing made of aluminium profile with 25micron maximum corrosion resistance anodization with matt finish or with textured electrostatic 100% polyester paint. Frosted polycarbonate diffuser with user friendly clipping system and double fitting system: flushed or recessed.