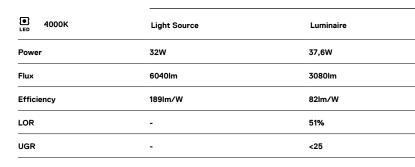

## U35 Surface/Pendant

32W / 3080lm / 4000K / DALI / Diffuse / 2271mm

60846

Design: Eduardo Souto de Moura

Surface or pendant luminaire with housing made of aluminium profile with 25micron maximum corrosion resistance anodization with matt finish or with textured electrostatic 100% polyester paint. Frosted polycarbonate diffuser with user friendly clipping system and double fitting system: flushed or recessed.

Aluminium anodised end caps with matt finish or electrostatic 100% polyester paint with textured-finish.

Fitting accessories ordered separately.

LED CRI>80 / >50.000h, L80/B10 / 3-step MacAdam Power supply included. IP40 | 230Vac | 50/60Hz