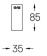

## U35 Surface/Pendant

32W / 3080lm / 4000K / DALI / Diffuse / 2271mm

60846

Design: Eduardo Souto de Moura

Surface or pendant luminaire with housing made of aluminium profile with 25micron maximum corrosion resistance anodization with matt finish or with textured electrostatic 100% polyester paint. Frosted polycarbonate diffuser with user friendly clipping system and double fitting system: flushed or recessed.

## Mandatory

54036 Pendant direct fitting acessory 56051 Clear Base DALI ø60x35mm

For the specific supply of "DALI 2" drivers, please contact: support@om-light.com

Data according to regulations

2019/2020/EU supplemented by 2021/341 |2019/2015/EU supplemented by 2021/340/EU Energy Consumption Labelling Ordinance. This product contains light sources of efficiency class C Model Identifier 89603217