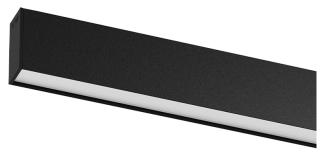

## U35 Surface/Pendant

32W / 3080lm / 4000K / DALI / Diffuse / 2271mm

60846

Design: Eduardo Souto de Moura

Surface or pendant luminaire with housing made of aluminium profile with 25micron maximum corrosion resistance anodization with matt finish or with textured electrostatic 100% polyester paint. Frosted polycarbonate diffuser with user friendly clipping system and double fitting system: flushed or recessed.