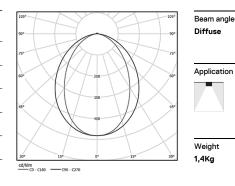

## U35 Surface/Pendant

27W / 2640lm / 4000K / DALI / Diffuse / 1149mm

60843

Design: Eduardo Souto de Moura

Surface or pendant luminaire with housing made of aluminium profile with 25micron maximum corrosion resistance anodization with matt finish or with textured electrostatic 100% polyester paint. Frosted polycarbonate diffuser with user friendly clipping system and double fitting system: flushed or recessed.