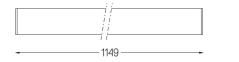

## U35 Surface/Pendant

27W / 2640lm / 4000K / DALI / Diffuse / 1149mm

60843

Design: Eduardo Souto de Moura

Surface or pendant luminaire with housing made of aluminium profile with 25micron maximum corrosion resistance anodization with matt finish or with textured electrostatic 100% polyester paint. Frosted polycarbonate diffuser with user friendly clipping system and double fitting system: flushed or recessed.