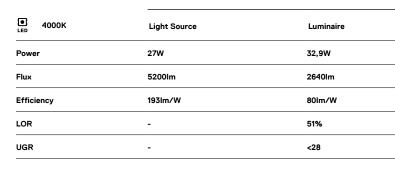

## U35 Surface/Pendant

27W / 2640lm / 4000K / DALI / Diffuse / 1149mm

60843

Design: Eduardo Souto de Moura

Surface or pendant luminaire with housing made of aluminium profile with 25micron maximum corrosion resistance anodization with matt finish or with textured electrostatic 100% polyester paint. Frosted polycarbonate diffuser with user friendly clipping system and double fitting system: flushed or recessed.

Aluminium anodised end caps with matt finish or electrostatic 100% polyester paint with textured-finish.

Fitting accessories ordered separately.

LED CRI>80 / >50.000h, L80/B10 / 3-step MacAdam Power supply included. IP40 | 230Vac | 50/60Hz