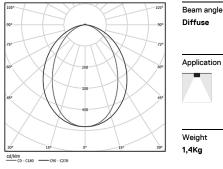

## U35 Surface/Pendant

16W / 1540lm / 4000K / DALI / Diffuse / 1149mm

60842

Design: Eduardo Souto de Moura

Surface or pendant luminaire with housing made of aluminium profile with 25micron maximum corrosion resistance anodization with matt finish or with textured electrostatic 100% polyester paint. Frosted polycarbonate diffuser with user friendly clipping system and double fitting system: flushed or recessed.