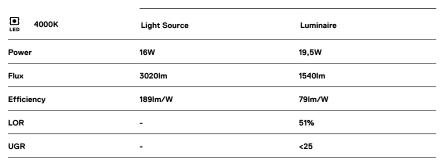

## U35 Surface/Pendant

16W / 1540lm / 4000K / DALI / Diffuse / 1149mm

60842

Design: Eduardo Souto de Moura

Surface or pendant luminaire with housing made of aluminium profile with 25micron maximum corrosion resistance anodization with matt finish or with textured electrostatic 100% polyester paint. Frosted polycarbonate diffuser with user friendly clipping system and double fitting system: flushed or recessed.

Aluminium anodised end caps with matt finish or electrostatic 100% polyester paint with textured-finish.

Fitting accessories ordered separately.

LED CRI>80 / >50.000h, L80/B10 / 3-step MacAdam Power supply included. IP40 | 230Vac | 50/60Hz