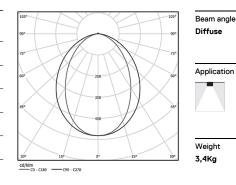

# **O/M**

## U35 Surface/Pendant

68W / 6600lm / 4000K / On/Off / Diffuse / 2831mm

60841



### Design: Eduardo Souto de Moura

Surface or pendant luminaire with housing made of aluminium profile with 25micron maximum corrosion resistance anodization with matt finish or with textured electrostatic 100% polyester paint. Frosted polycarbonate diffuser with user friendly clipping system and double fitting system: flushed or recessed.

Aluminium anodised end caps with matt finish or electrostatic 100% polyester paint with textured-finish.

Fitting accessories ordered separately.

LED CRI>80 / >50.000h, L80/B10 / 3-step MacAdam Power supply included. IP40 | 230Vac | 50/60Hz

٠ ((





Finishes

- O .01 White / RAL 9010
- .02 Black / RAL 9005
- .10 Anodised aluminium

#### Mandatory

54036 Pendant direct fitting acessory 54034 Clear Base ø60x35mm

Data according to regulations

2019/2020/EU supplemented by 2021/341 |2019/2015/EU supplemented by 2021/340/EU Energy Consumption Labelling Ordinance. This product contains light sources of efficiency class C Model Identifier 89603212, 89603217

####