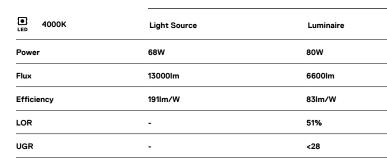

# **O/M**

## U35 Surface/Pendant

68W / 6600lm / 4000K / On/Off / Diffuse / 2831mm

60841



### Design: Eduardo Souto de Moura

Surface or pendant luminaire with housing made of aluminium profile with 25micron maximum corrosion resistance anodization with matt finish or with textured electrostatic 100% polyester paint. Frosted polycarbonate diffuser with user friendly clipping system and double fitting system: flushed or recessed.

Aluminium anodised end caps with matt finish or electrostatic 100% polyester paint with textured-finish.

Fitting accessories ordered separately.

LED CRI>80 / >50.000h, L80/B10 / 3-step MacAdam Power supply included. IP40 | 230Vac | 50/60Hz

٠ ((





Finishes

- O .01 White / RAL 9010
- .02 Black / RAL 9005
- .10 Anodised aluminium

#### Mandatory

54036 Pendant direct fitting acessory 54034 Clear Base ø60x35mm

Data according to regulations

2019/2020/EU supplemented by 2021/341 |2019/2015/EU supplemented by 2021/340/EU Energy Consumption Labelling Ordinance. This product contains light sources of efficiency class C Model Identifier 89603212, 89603217

####