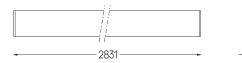

yester paint. Frosted polycarbonate diffuser with user friendly clipping system and double fitting system: flushed or recessed.

Aluminium anodised end caps with matt finish or electrostatic 100% polyester paint with textured-finish.

Fitting accessories ordered separately.

LED CRI>80 / >50.000h, L80/B10 / 3-step MacAdam Power supply included. IP40 | 230Vac | 50/60Hz

٠ ((





Finishes

- O .01 White / RAL 9010
- .02 Black / RAL 9005
- .10 Anodised aluminium

#### Mandatory

54036 Pendant direct fitting acessory 54034 Clear Base ø60x35mm

Data according to regulations

2019/2020/EU supplemented by 2021/341 |2019/2015/EU supplemented by 2021/340/EU Energy Consumption Labelling Ordinance. This product contains light sources of efficiency class C Model Identifier 89603212, 89603217

####