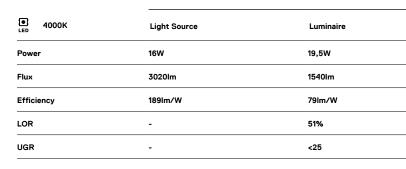

## U35 Surface/Pendant

16W / 1540lm / 4000K / On/Off / Diffuse / 1149mm

60834

Design: Eduardo Souto de Moura

Surface or pendant luminaire with housing made of aluminium profile with 25micron maximum corrosion resistance anodization with matt finish or with textured electrostatic 100% polyester paint. Frosted polycarbonate diffuser with user friendly clipping system and double fitting system: flushed or recessed.

Aluminium anodised end caps with matt finish or electrostatic 100% polyester paint with textured-finish.

Fitting accessories ordered separately.

LED CRI>80 / >50.000h, L80/B10 / 3-step MacAdam Power supply included. IP40 | 230Vac | 50/60Hz