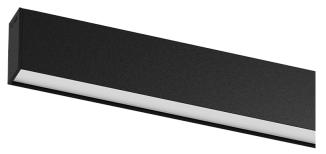

## U35 Surface/Pendant

16W / 1540lm / 4000K / On/Off / Diffuse / 1149mm

60834

Design: Eduardo Souto de Moura

Surface or pendant luminaire with housing made of aluminium profile with 25micron maximum corrosion resistance anodization with matt finish or with textured electrostatic 100% polyester paint. Frosted polycarbonate diffuser with user friendly clipping system and double fitting system: flushed or recessed.