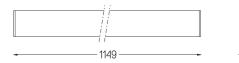

## U35 Surface/Pendant

16W / 1540lm / 4000K / On/Off / Diffuse / 1149mm

60834

Design: Eduardo Souto de Moura

Surface or pendant luminaire with housing made of aluminium profile with 25micron maximum corrosion resistance anodization with matt finish or with textured electrostatic 100% polyester paint. Frosted polycarbonate diffuser with user friendly clipping system and double fitting system: flushed or recessed.