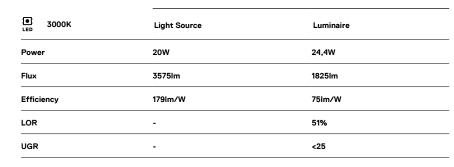

## U35 Surface/Pendant

20W / 1825lm / 3000K / DALI / Diffuse / 1429mm

60828

Design: Eduardo Souto de Moura

Surface or pendant luminaire with housing made of aluminium profile with 25micron maximum corrosion resistance anodization with matt finish or with textured electrostatic 100% polyester paint. Frosted polycarbonate diffuser with user friendly clipping system and double fitting system: flushed or recessed.

Aluminium anodised end caps with matt finish or electrostatic 100% polyester paint with textured-finish.

Fitting accessories ordered separately.

LED CRI>80 / >50.000h, L80/B10 / 3-step MacAdam Power supply included. IP40 | 230Vac | 50/60Hz