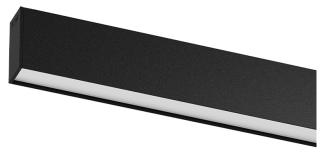

## U35 Surface/Pendant

20W / 1825lm / 3000K / DALI / Diffuse / 1429mm

60828

Design: Eduardo Souto de Moura

Surface or pendant luminaire with housing made of aluminium profile with 25micron maximum corrosion resistance anodization with matt finish or with textured electrostatic 100% polyester paint. Frosted polycarbonate diffuser with user friendly clipping system and double fitting system: flushed or recessed.