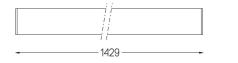

## U35 Surface/Pendant

20W / 1825lm / 3000K / DALI / Diffuse / 1429mm

60828

Design: Eduardo Souto de Moura

Surface or pendant luminaire with housing made of aluminium profile with 25micron maximum corrosion resistance anodization with matt finish or with textured electrostatic 100% polyester paint. Frosted polycarbonate diffuser with user friendly clipping system and double fitting system: flushed or recessed.