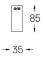

## U35 Surface/Pendant

20W / 1825lm / 3000K / DALI / Diffuse / 1429mm

60828

Design: Eduardo Souto de Moura

Surface or pendant luminaire with housing made of aluminium profile with 25micron maximum corrosion resistance anodization with matt finish or with textured electrostatic 100% polyester paint. Frosted polycarbonate diffuser with user friendly clipping system and double fitting system: flushed or recessed.