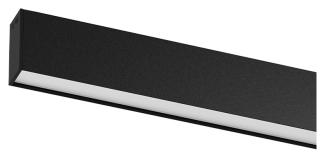

## U35 Surface/Pendant

27W / 2500lm / 3000K / DALI / Diffuse / 1149mm

60827

Design: Eduardo Souto de Moura

Surface or pendant luminaire with housing made of aluminium profile with 25micron maximum corrosion resistance anodization with matt finish or with textured electrostatic 100% polyester paint. Frosted polycarbonate diffuser with user friendly clipping system and double fitting system: flushed or recessed.