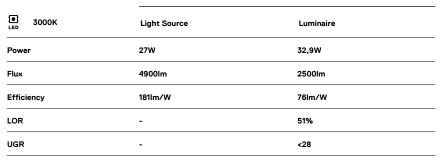

## U35 Surface/Pendant

27W / 2500lm / 3000K / DALI / Diffuse / 1149mm

60827

Design: Eduardo Souto de Moura

Surface or pendant luminaire with housing made of aluminium profile with 25micron maximum corrosion resistance anodization with matt finish or with textured electrostatic 100% polyester paint. Frosted polycarbonate diffuser with user friendly clipping system and double fitting system: flushed or recessed.

Aluminium anodised end caps with matt finish or electrostatic 100% polyester paint with textured-finish.

Fitting accessories ordered separately.

LED CRI>80 / >50.000h, L80/B10 / 3-step MacAdam Power supply included. IP40 | 230Vac | 50/60Hz