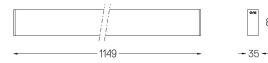

## U35 Surface/Pendant

27W / 2500lm / 3000K / DALI / Diffuse / 1149mm

60827

Design: Eduardo Souto de Moura

Surface or pendant luminaire with housing made of aluminium profile with 25micron maximum corrosion resistance anodization with matt finish or with textured electrostatic 100% polyester paint. Frosted polycarbonate diffuser with user friendly clipping system and double fitting system: flushed or recessed.