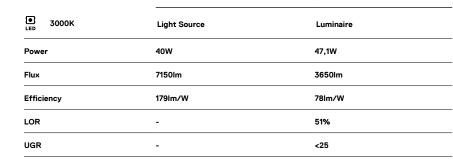

## U35 Surface/Pendant

40W / 3650lm / 3000K / On/Off / Diffuse / 2831mm

60824

Aluminium anodised end caps with matt finish or electrostatic 100% polyester paint with textured-finish.

Fitting accessories ordered separately.

LED CRI>80 / >50.000h, L80/B10 / 3-step MacAdam Power supply included. IP40 | 230Vac | 50/60Hz