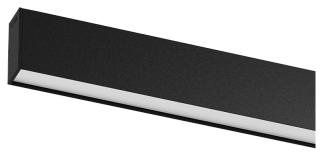

## U35 Surface/Pendant

40W / 3650lm / 3000K / On/Off / Diffuse / 2831mm

60824

### Design: Eduardo Souto de Moura

Surface or pendant luminaire with housing made of aluminium profile with 25micron maximum corrosion resistance anodization with matt finish or with textured electrostatic 100% polyester paint. Frosted polycarbonate diffuser with user friendly clipping system and double fitting system: flushed or recessed.