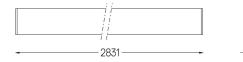

ndly clipping system and double fitting system: flushed or recessed.

Aluminium anodised end caps with matt finish or electrostatic 100% polyester paint with textured-finish.

Fitting accessories ordered separately.

LED CRI>80 / >50.000h, L80/B10 / 3-step MacAdam Power supply included. IP40 | 230Vac | 50/60Hz

٠ ((



Beam angle Diffuse Application Control of the contr

#### Finishes

O .01 White / RAL 9010

- .02 Black / RAL 9005
- .10 Anodised aluminium

#### Mandatory

54036 Pendant direct fitting acessory 54034 Clear Base ø60x35mm

Data according to regulations

2019/2020/EU supplemented by 2021/341 |2019/2015/EU supplemented by 2021/340/EU Energy Consumption Labelling Ordinance. This product contains light sources of efficiency class C Model Identifier 89603211, 89603216

#### 1 mm