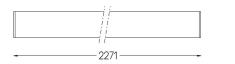

## U35 Surface/Pendant

54W / 5000lm / 3000K / On/Off / Diffuse / 2271mm

60823

Design: Eduardo Souto de Moura Surface or pendant luminaire with housing made of aluminium profile with 25micron maximum corrosion