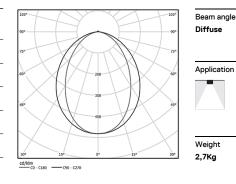

## U35 Surface/Pendant

54W / 5000lm / 3000K / On/Off / Diffuse / 2271mm

60823

Design: Eduardo Souto de Moura Surface or pendant luminaire with housing made of aluminium profile with 25micron maximum corrosion