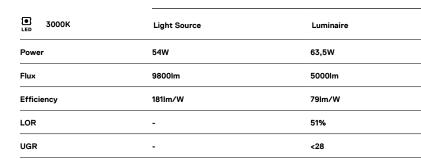

## U35 Surface/Pendant

54W / 5000lm / 3000K / On/Off / Diffuse / 2271mm

60823

Design: Eduardo Souto de Moura Surface or pendant luminaire with housing made of aluminium profile with 25micron maximum corrosion

Aluminium anodised end caps with matt finish or electrostatic 100% polyester paint with textured-finish.

Fitting accessories ordered separately.

LED CRI>80 / >50.000h, L80/B10 / 3-step MacAdam Power supply included. IP40 | 230Vac | 50/60Hz