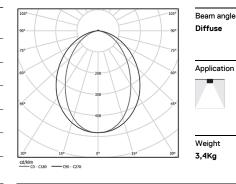

## U35 Surface/Pendant

40W / 3550lm / 2700K / DALI / Diffuse / 2831mm

60816

### Design: Eduardo Souto de Moura

Surface or pendant luminaire with housing made of aluminium profile with 25micron maximum corrosion resistance anodization with matt finish or with textured electrostatic 100% polyester paint. Frosted polycarbonate diffuser with user friendly clipping system and double fitting system: flushed or recessed.