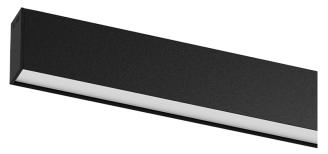

## U35 Surface/Pendant

40W / 3550lm / 2700K / DALI / Diffuse / 2831mm

60816

### Design: Eduardo Souto de Moura

Surface or pendant luminaire with housing made of aluminium profile with 25micron maximum corrosion resistance anodization with matt finish or with textured electrostatic 100% polyester paint. Frosted polycarbonate diffuser with user friendly clipping system and double fitting system: flushed or recessed.

#### Finishes

O .01 White / RAL 9010

- .02 Black / RAL 9005
- .10 Anodised aluminium