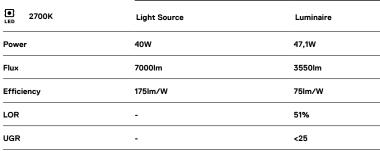

## U35 Surface/Pendant

40W / 3550lm / 2700K / DALI / Diffuse / 2831mm

60816

Aluminium anodised end caps with matt finish or electrostatic 100% polyester paint with texturedfinish.

Fitting accessories ordered separately.

LED CRI>80 / >50.000h, L80/B10 / 3-step MacAdam Power supply included. IP40 | 230Vac | 50/60Hz