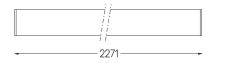

## U35 Surface/Pendant

54W / 4860lm / 2700K / DALI / Diffuse / 2271mm

60815

Design: Eduardo Souto de Moura

Surface or pendant luminaire with housing made of aluminium profile with 25micron maximum corrosion resistance anodization with matt finish or with textured electrostatic 100% polyester paint. Frosted polycarbonate diffuser with user friendly clipping system and double fitting system: flushed or recessed.