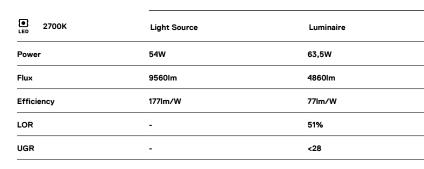

## U35 Surface/Pendant

54W / 4860lm / 2700K / DALI / Diffuse / 2271mm

60815

Design: Eduardo Souto de Moura

Surface or pendant luminaire with housing made of aluminium profile with 25micron maximum corrosion resistance anodization with matt finish or with textured electrostatic 100% polyester paint. Frosted polycarbonate diffuser with user friendly clipping system and double fitting system: flushed or recessed.

Aluminium anodised end caps with matt finish or electrostatic 100% polyester paint with textured-finish.

Fitting accessories ordered separately.

LED CRI>80 / >50.000h, L80/B10 / 3-step MacAdam Power supply included. IP40 | 230Vac | 50/60Hz