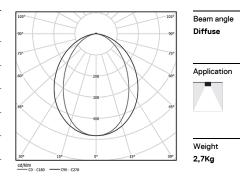

## U35 Surface/Pendant

54W / 4860lm / 2700K / DALI / Diffuse / 2271mm

60815

Design: Eduardo Souto de Moura

Surface or pendant luminaire with housing made of aluminium profile with 25micron maximum corrosion resistance anodization with matt finish or with textured electrostatic 100% polyester paint. Frosted polycarbonate diffuser with user friendly clipping system and double fitting system: flushed or recessed.