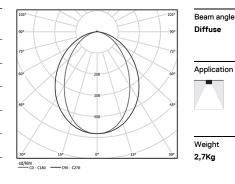

## U35 Surface/Pendant

32W / 2840lm / 2700K / DALI / Diffuse / 2271mm

60814

Design: Eduardo Souto de Moura

Surface or pendant luminaire with housing made of aluminium profile with 25micron maximum corrosion resistance anodization with matt finish or with textured electrostatic 100% polyester paint. Frosted polycarbonate diffuser with user friendly clipping system and double fitting system: flushed or recessed.