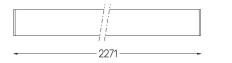

## U35 Surface/Pendant

32W / 2840lm / 2700K / DALI / Diffuse / 2271mm

60814

Design: Eduardo Souto de Moura

Surface or pendant luminaire with housing made of aluminium profile with 25micron maximum corrosion resistance anodization with matt finish or with textured electrostatic 100% polyester paint. Frosted polycarbonate diffuser with user friendly clipping system and double fitting system: flushed or recessed.