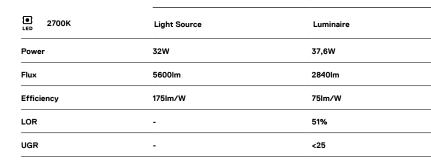

## U35 Surface/Pendant

32W / 2840lm / 2700K / DALI / Diffuse / 2271mm

60814

Design: Eduardo Souto de Moura

Surface or pendant luminaire with housing made of aluminium profile with 25micron maximum corrosion resistance anodization with matt finish or with textured electrostatic 100% polyester paint. Frosted polycarbonate diffuser with user friendly clipping system and double fitting system: flushed or recessed.

Aluminium anodised end caps with matt finish or electrostatic 100% polyester paint with textured-finish.

Fitting accessories ordered separately.

LED CRI>80 / >50.000h, L80/B10 / 3-step MacAdam Power supply included. IP40 | 230Vac | 50/60Hz