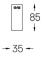

## Mandatory

54036 Pendant direct fitting acessory 56051 Clear Base DALI ø60x35mm

For the specific supply of "DALI 2" drivers, please contact: support@om-light.com

Data according to regulations

2019/2020/EU supplemented by 2021/341 |2019/2015/EU supplemented by 2021/340/EU Energy Consumption Labelling Ordinance. This product contains light sources of efficiency class D Model Identifier 89603215