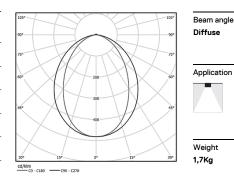

## U35 Surface/Pendant

20W / 1775lm / 2700K / DALI / Diffuse / 1429mm

60812

Design: Eduardo Souto de Moura

Surface or pendant luminaire with housing made of aluminium profile with 25micron maximum corrosion resistance anodization with matt finish or with textured electrostatic 100% polyester paint. Frosted polycarbonate diffuser with user friendly clipping system and double fitting system: flushed or recessed.