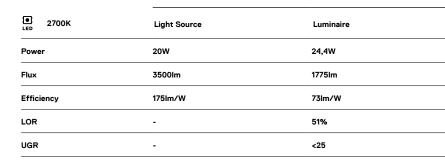

## U35 Surface/Pendant

20W / 1775lm / 2700K / DALI / Diffuse / 1429mm

60812

Design: Eduardo Souto de Moura

Surface or pendant luminaire with housing made of aluminium profile with 25micron maximum corrosion resistance anodization with matt finish or with textured electrostatic 100% polyester paint. Frosted polycarbonate diffuser with user friendly clipping system and double fitting system: flushed or recessed.