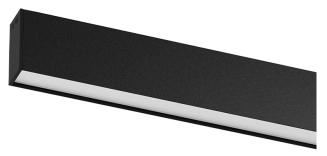

## U35 Surface/Pendant

20W / 1775lm / 2700K / DALI / Diffuse / 1429mm

60812

Design: Eduardo Souto de Moura

Surface or pendant luminaire with housing made of aluminium profile with 25micron maximum corrosion resistance anodization with matt finish or with textured electrostatic 100% polyester paint. Frosted polycarbonate diffuser with user friendly clipping system and double fitting system: flushed or recessed.