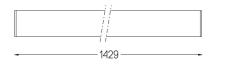

## U35 Surface/Pendant

20W / 1775lm / 2700K / DALI / Diffuse / 1429mm

60812

Design: Eduardo Souto de Moura

Surface or pendant luminaire with housing made of aluminium profile with 25micron maximum corrosion resistance anodization with matt finish or with textured electrostatic 100% polyester paint. Frosted polycarbonate diffuser with user friendly clipping system and double fitting system: flushed or recessed.