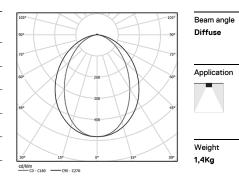

# U35 Surface/Pendant

27W / 2430lm / 2700K / DALI / Diffuse / 1149mm

60811

## Design: Eduardo Souto de Moura

Surface or pendant luminaire with housing made of aluminium profile with 25micron maximum corrosion resistance anodization with matt finish or with textured electrostatic 100% polyester paint. Frosted polycarbonate diffuser with user friendly clipping system and double fitting system: flushed or recessed.