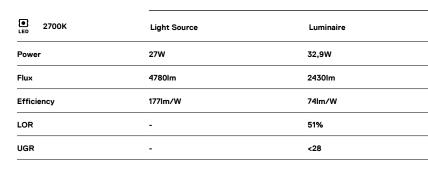

# U35 Surface/Pendant

27W / 2430lm / 2700K / DALI / Diffuse / 1149mm

60811

Aluminium anodised end caps with matt finish or electrostatic 100% polyester paint with textured-finish.

Fitting accessories ordered separately.

LED CRI>80 / >50.000h, L80/B10 / 3-step MacAdam Power supply included. IP40 | 230Vac | 50/60Hz