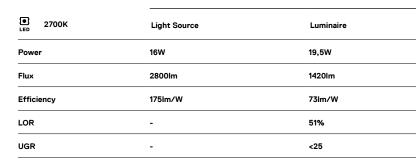

## U35 Surface/Pendant

16W / 1420lm / 2700K / DALI / Diffuse / 1149mm

60810

Design: Eduardo Souto de Moura

Surface or pendant luminaire with housing made of aluminium profile with 25micron maximum corrosion resistance anodization with matt finish or with textured electrostatic 100% polyester paint. Frosted polycarbonate diffuser with user friendly clipping system and double fitting system: flushed or recessed.

Aluminium anodised end caps with matt finish or electrostatic 100% polyester paint with textured-finish.

Fitting accessories ordered separately.

LED CRI>80 / >50.000h, L80/B10 / 3-step MacAdam Power supply included. IP40 | 230Vac | 50/60Hz