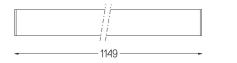

## U35 Surface/Pendant

16W / 1420lm / 2700K / DALI / Diffuse / 1149mm

60810

Design: Eduardo Souto de Moura

Surface or pendant luminaire with housing made of aluminium profile with 25micron maximum corrosion resistance anodization with matt finish or with textured electrostatic 100% polyester paint. Frosted polycarbonate diffuser with user friendly clipping system and double fitting system: flushed or recessed.