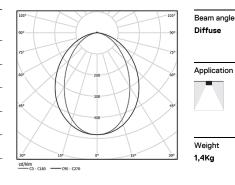

## U35 Surface/Pendant

16W / 1420lm / 2700K / DALI / Diffuse / 1149mm

60810

Design: Eduardo Souto de Moura

Surface or pendant luminaire with housing made of aluminium profile with 25micron maximum corrosion resistance anodization with matt finish or with textured electrostatic 100% polyester paint. Frosted polycarbonate diffuser with user friendly clipping system and double fitting system: flushed or recessed.