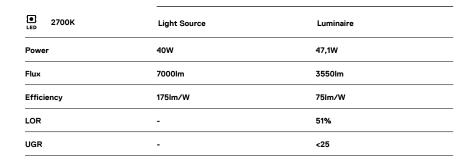

## U35 Surface/Pendant

40W / 3550lm / 2700K / On/Off / Diffuse / 2831mm

60808

Design: Eduardo Souto de Moura

Surface or pendant luminaire with housing made of aluminium profile with 25micron maximum corrosion resistance anodization with matt finish or with textured electrostatic 100% polyester paint. Frosted polycarbonate diffuser with user friendly clipping system and double fitting system: flushed or recessed.

Aluminium anodised end caps with matt finish or electrostatic 100% polyester paint with textured-finish.

Fitting accessories ordered separately.

LED CRI>80 / >50.000h, L80/B10 / 3-step MacAdam Power supply included. IP40 | 230Vac | 50/60Hz