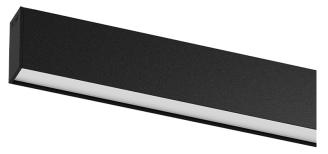

## U35 Surface/Pendant

40W / 3550lm / 2700K / On/Off / Diffuse / 2831mm

60808

Design: Eduardo Souto de Moura

Surface or pendant luminaire with housing made of aluminium profile with 25micron maximum corrosion resistance anodization with matt finish or with textured electrostatic 100% polyester paint. Frosted polycarbonate diffuser with user friendly clipping system and double fitting system: flushed or recessed.