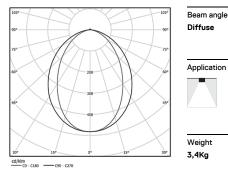

## U35 Surface/Pendant

40W / 3550lm / 2700K / On/Off / Diffuse / 2831mm

60808

Design: Eduardo Souto de Moura

Surface or pendant luminaire with housing made of aluminium profile with 25micron maximum corrosion resistance anodization with matt finish or with textured electrostatic 100% polyester paint. Frosted polycarbonate diffuser with user friendly clipping system and double fitting system: flushed or recessed.