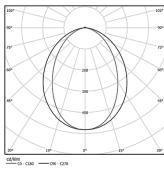

| 2700K      | Light Source | Luminaire |
|------------|--------------|-----------|
| Power      | 32W          | 37,6W     |
| Flux       | 5600lm       | 2840lm    |
| Efficiency | 175lm/W      | 75lm/W    |
| LOR        | -            | 51%       |
| UGR        | -            | <25       |

Beam angle Diffuse Application Weight

2,7Kg