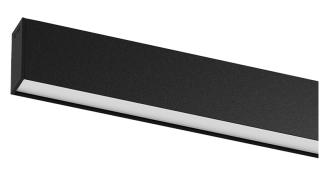

## **U35** Surface/Pendant

32W / 2840lm / 2700K / On/Off / Diffuse / 2271mm

60806

Design: Eduardo Souto de Moura Surface or pendant luminaire with housing made of aluminium profile with 25micron maximum corrosion resistance anodization with matt finish or with textured electrostatic 100% polyester paint. Frosted polycarbonate diffuser with user friendly clipping system and double fitting system: flushed or recessed.