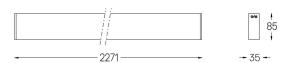

## **U35** Surface/Pendant

32W / 2840lm / 2700K / On/Off / Diffuse / 2271mm

60806

Design: Eduardo Souto de Moura Surface or pendant luminaire with housing made of aluminium profile with 25micron maximum corrosion resistance anodization with matt finish or with textured electrostatic 100% polyester paint. Frosted polycarbonate diffuser with user friendly clipping system and double fitting system: flushed or recessed.