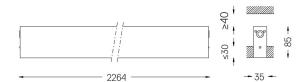

## **U35** Recessed trimless

32W / 3080lm / 4000K / On/Off / Diffuse / 2264mm

Design: Eduardo Souto de Moura

60790

Recessed trimless luminaire with housing made of aluminium profile with 25micron maximum corrosion

Beam angle Diffuse Application Weight 2,7Kg cd/klm C0 - C180 -

| 3 | mm |  |  |
|---|----|--|--|

△ 37x2266