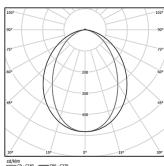

| 1000K      | Light Source | Luminaire |  |
|------------|--------------|-----------|--|
| Power      | 32W          | 37,6W     |  |
| Flux       | 6040lm       | 3080lm    |  |
| Efficiency | 189lm/W      | 82lm/W    |  |
| LOR        | -            | 51%       |  |
| UGR        | - <25        |           |  |
|            |              |           |  |

Beam angle Diffuse Application Weight 2,7Kg cd/klm C0 - C180 -

| 3 | mm |  |  |
|---|----|--|--|

△ 37x2266