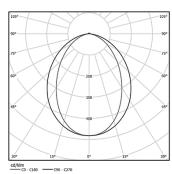

Beam angle Diffuse Application Weight

1,4Kg

| mm | △ 37×1144 |
|----|-----------|
|----|-----------|

|                                               | 0 +         |                              |      |
|-----------------------------------------------|-------------|------------------------------|------|
| <i>                                      </i> | VI <b>†</b> | 6                            | +    |
|                                               | ≥30         |                              | - 85 |
|                                               | 1           |                              |      |
| <del>-</del> 1142 <del>-</del>                |             | <del>-</del> 35 <del>-</del> |      |