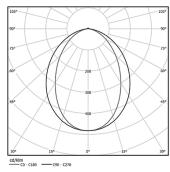

Fitting accessories ordered separately.

LED CRI>80 / >50.000h, L80/B10 / 3-step MacAdam Power supply included. IP42 | 230Vac | 50/60Hz

| <b>3000K</b> | Light Source | Luminaire |
|--------------|--------------|-----------|
| Power        | 40W          | 47,1W     |
| Flux         | 7150lm       | 3650lm    |
| Efficiency   | 179lm/W      | 78lm/W    |
| LOR          | -            | 51%       |
| UGR          | -            | <25       |

Beam angle Diffuse Application Weight

3,4Kg

| mm | [J] 37x2 | 826 |
|----|----------|-----|
|    |          |     |