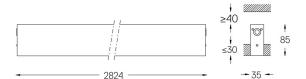

Beam angle Diffuse Application Weight

3,4Kg

| mm | [J] 37x2 | 826 |
|----|----------|-----|
|    |          |     |