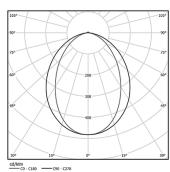

LED CRI>80 / >50.000h, L80/B10 / 3-step MacAdam Power supply included. IP42 | 230Vac | 50/60Hz

| 2700K      | Light Source | Luminaire |
|------------|--------------|-----------|
| Power      | 32W          | 37,6W     |
| Flux       | 5600lm       | 2840lm    |
| Efficiency | 175lm/W      | 75lm/W    |
| LOR        | -            | 51%       |
| UGR        | -            | <25       |
|            |              |           |

Beam angle Diffuse Application Weight

2,7Kg

| mm | ∠J 37x2266 |
|----|------------|

|      | 0    |                              |      |
|------|------|------------------------------|------|
|      | yı ↓ | 10°                          | 1    |
| įį   | ≥30  |                              | - 85 |
|      | 1    |                              |      |
| 2264 |      | <del>-</del> 35 <del>-</del> |      |