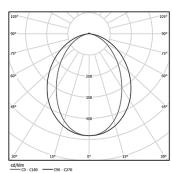

Beam angle Diffuse Application Weight

1,4Kg

| mm | ∠ 37x′ | 1144 |
|----|--------|------|

|                                | $_{\bigcirc}^{\dagger}$ |                              |      |
|--------------------------------|-------------------------|------------------------------|------|
|                                | VI +                    | 6                            | ŧ    |
|                                | ≥30                     |                              | - 85 |
|                                | ·· 1                    |                              |      |
| <del>-</del> 1142 <del>-</del> |                         | <del>-</del> 35 <del>-</del> |      |