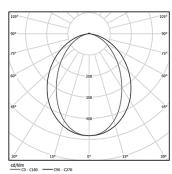

Fitting accessories ordered separately.

LED CRI>80 / >50.000h, L80/B10 / 3-step MacAdam Power supply included. IP42 | 230Vac | 50/60Hz

| 2700K      | Light Source | Luminaire |
|------------|--------------|-----------|
| Power      | 27W          | 32,9W     |
| Flux       | 4780lm       | 2430lm    |
| Efficiency | 177lm/W      | 74lm/W    |
| LOR        | -            | 51%       |
| UGR        | -            | <28       |
|            |              |           |

Beam angle Diffuse Application Weight

1,4Kg

| mm | △ 37×1144 |
|----|-----------|
|----|-----------|