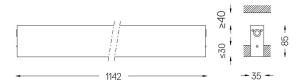

Beam angle Diffuse Application Weight

1,4Kg

| mm | △ 37×1144 |
|----|-----------|
|----|-----------|