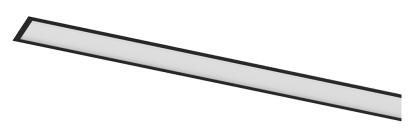

## **U35** Recessed

34W / 3300lm / 4000K / DALI / Diffuse / 1429mm

60749

Design: Eduardo Souto de Moura

Recessed luminaire with housing made of aluminium profile with 25micron maximum corrosion resistance anodization with matt finish or with textured electrostatic 100% polyester paint.

Frosted polycarbonate diffuser with user friendly clipping system and double fitting system: flushed or recessed.

Aluminium anodised end caps with matt finish or electrostatic 100% polyester paint with texturedfinish.

Beam angle Diffuse Application Weight 1,7Kg

| ſ | mm |  | / <sub>4</sub> 7.37x1422 |
|---|----|--|--------------------------|

|      | + و    |                              |        |
|------|--------|------------------------------|--------|
|      | ≤30 ≥4 |                              | - 83 - |
| 1429 |        | <del>-</del> 42 <del>-</del> |        |