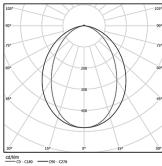

Beam angle Diffuse Application Weight 1,7Kg

| ſ | mm |  | / <sub>4</sub> 7.37x1422 |
|---|----|--|--------------------------|

|      | + و    |                              |        |
|------|--------|------------------------------|--------|
|      | ≤30 ≥4 |                              | - 83 - |
| 1429 |        | <del>-</del> 42 <del>-</del> |        |