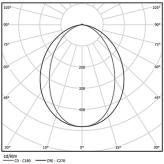

Beam angle Diffuse Application Weight 3,4Kg

| m | nm |  |  |
|---|----|--|--|
|   |    |  |  |

△ 37x2824