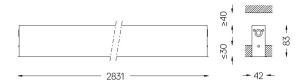

## **U35** Recessed

68W / 6250lm / 3000K / On/Off / Diffuse / 2831mm

60729

Design: Eduardo Souto de Moura

Recessed luminaire with housing made of aluminium profile with 25micron maximum corrosion resistance anodization with matt finish or with textured electrostatic 100% polyester paint.

Beam angle Diffuse Application Weight 3,4Kg

| m | nm |  |  |
|---|----|--|--|
|   |    |  |  |

△ 37x2824