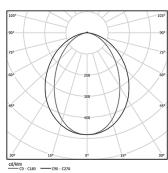

Beam angle Diffuse Application

Weight 1,4Kg

| ſ | mm |  | /a737x1142 |
|---|----|--|------------|