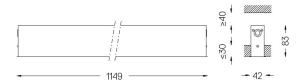

## **U35** Recessed

27W / 2430lm / 2700K / DALI / Diffuse / 1149mm

60715

Design: Eduardo Souto de Moura

Recessed luminaire with housing made of aluminium profile with 25micron maximum corrosion resistance anodization with matt finish or with textured electrostatic 100% polyester paint.

Beam angle Diffuse Application

Weight 1,4Kg

| ſ | mm |  | /a737x1142 |
|---|----|--|------------|