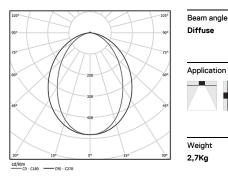

## U35 Recessed

54W / 4860lm / 2700K / On/Off / Diffuse / 2271mm

60711

Design: Eduardo Souto de Moura Recessed luminaire with housing made of aluminium profile with 25micron maximum corrosion resistance anodization with matt finish or with textured electrostatic 100% polyester paint.