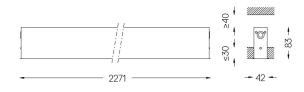

## U35 Recessed

54W / 4860lm / 2700K / On/Off / Diffuse / 2271mm

60711

Design: Eduardo Souto de Moura Recessed luminaire with housing made of aluminium profile with 25micron maximum corrosion resistance anodization with matt finish or with textured electrostatic 100% polyester paint.

mm

⊿ 37x2264