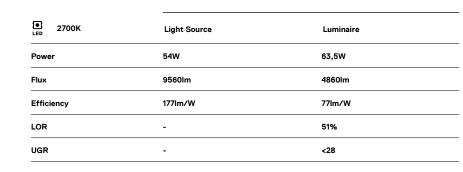

## U35 Recessed

54W / 4860lm / 2700K / On/Off / Diffuse / 2271mm

60711

Design: Eduardo Souto de Moura Recessed luminaire with housing made of aluminium profile with 25micron maximum corrosion resistance anodization with matt finish or with textured electrostatic 100% polyester paint.