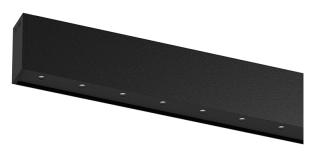

46W\* / 2840lm\* / 2200K-5000K / DALI / Flood 52° / 1211mm

60705

Design: O/M + Bartenbach GmbH Surface or pendant luminaire with housing made of aluminium with electrostatic 100% polyester paint with textured finish.

Aluminium anodised end caps with matt finish or electrostatic 100% polyester paint with texturedfinish.

Housing and perforated cover plate made of aluminium with textured-paint finish. With the latest Bartenbach GmbH technology, inVision35 is a discreet solution, that can use great light distribution and visual comfort from a nearly invisible source. Fitting accessories for pendant version ordered separately.