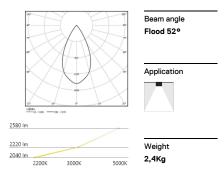

46W\* / 2840lm\* / 2200K-5000K / DALI / Flood 52° / 1211mm

60705

Design: O/M + Bartenbach GmbH Surface or pendant luminaire with housing made of aluminium with electrostatic 100% polyester paint with textured finish.

LED >80CRI<90 / >50.000h, L80/B10 / 3-step MacAdam Power supply included. DALI DT8. IP20 | 230Vac | 50/60Hz

| 2200K-5000K | Light Source | Luminaire |
|-------------|--------------|-----------|
| Power       | 46W*         | 58W*      |
| Flux        | 3760lm*      | 2840lm*   |
| Efficiency  | 82lm/W       | 49lm/W    |
| LOR         | -            | 76%       |
| UGR         | -            | <16       |
|             |              |           |