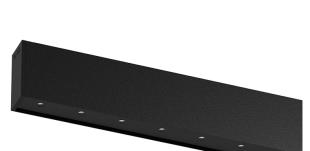

## inVision35 Surface/Pendant

46W\* / 2720lm\* / 2200K-5000K / DALI / Medium 31° / 1211mm

60704

Design: O/M + Bartenbach GmbH

Surface or pendant luminaire with housing made of aluminium with electrostatic 100% polyester paint with textured finish.

Aluminium anodised end caps with matt finish or electrostatic 100% polyester paint with texturedfinish.

Housing and perforated cover plate made of aluminium with textured-paint finish. With the latest Bartenbach GmbH technology, inVision35 is a discreet solution, that can use great light distribution and visual comfort from a nearly invisible source. Fitting accessories for pendant version ordered separately.