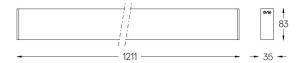

## inVision35 Surface/Pendant

46W\* / 2720lm\* / 2200K-5000K / DALI / Medium 31° / 1211mm

60704

Design: O/M + Bartenbach GmbH

Surface or pendant luminaire with housing made of aluminium with electrostatic 100% polyester paint with textured finish.

mm