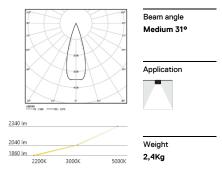

## inVision35 Surface/Pendant

46W\* / 2720lm\* / 2200K-5000K / DALI / Medium 31° / 1211mm

60704

Design: O/M + Bartenbach GmbH

Surface or pendant luminaire with housing made of aluminium with electrostatic 100% polyester paint with textured finish.

LED >80CRI<90 / >50.000h, L80/B10 / 3-step MacAdam Power supply included. DALI DT8. IP20 | 230Vac | 50/60Hz

| 1●F 2200K-5000K | Light Source | Luminaire |
|-----------------|--------------|-----------|
| Power           | 46W*         | 58W*      |
| Flux            | 3760lm*      | 2720lm*   |
| Efficiency      | 82lm/W       | 47lm/W    |
| LOR             | -            | 72%       |
| UGR             | -            | <10       |