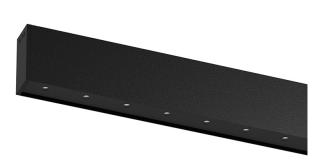

## inVision35 Surface/Pendant

23W\* / 1420lm\* / 2200K-5000K / DALI / Flood 52° / 611mm

60703

Design: O/M + Bartenbach GmbH Surface or pendant luminaire with housing made of aluminium with electrostatic 100% polyester paint with textured finish.

Aluminium anodised end caps with matt finish or electrostatic 100% polyester paint with texturedfinish.

Housing and perforated cover plate made of aluminium with textured-paint finish. With the latest Bartenbach GmbH technology, inVision35 is a discreet solution, that can use great light distribution and visual comfort from a nearly invisible source. Fitting accessories for pendant version ordered separately.