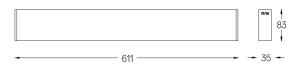

## inVision35 Surface/Pendant

23W\* / 1420lm\* / 2200K-5000K / DALI / Flood 52° / 611mm

60703

Design: O/M + Bartenbach GmbH Surface or pendant luminaire with housing made of aluminium with electrostatic 100% polyester paint with textured finish.