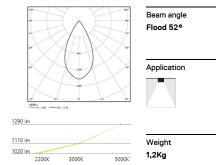

## inVision35 Surface/Pendant

23W\* / 1420lm\* / 2200K-5000K / DALI / Flood 52° / 611mm

60703

Design: O/M + Bartenbach GmbH Surface or pendant luminaire with housing made of aluminium with electrostatic 100% polyester paint with textured finish.

LED >80CRI<90 / >50.000h, L80/B10 / 3-step MacAdam Power supply included. DALI DT8. IP20 | 230Vac | 50/60Hz

| Γ | 'n | nm |
|---|----|----|

Power

Flux

LOR

UGR

Efficiency

2200K-5000K

Light Source

23W\*

1880lm\*

82lm/W