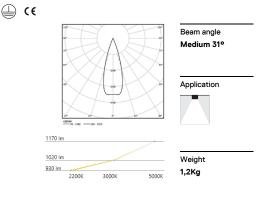

## inVision35 Surface/Pendant

23W\* / 1360Im\* / 2200K-5000K / DALI / Medium 31° / 611mm

60702

Design: O/M + Bartenbach GmbH Surface or pendant luminaire with housing made of aluminium with electrostatic 100% polyester paint with textured finish.

## 2200K-5000K Light Source Luminaire 23W\* 29W\* Power 1880lm\* 1360lm\* Flux Efficiency 82lm/W 47lm/W LOR 72% \_ UGR <10 \_

**m**m