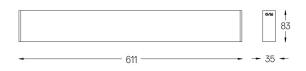

## inVision35 Surface/Pendant

23W\* / 1360Im\* / 2200K-5000K / DALI / Medium 31° / 611mm

60702

Design: O/M + Bartenbach GmbH Surface or pendant luminaire with housing made of aluminium with electrostatic 100% polyester paint with textured finish.