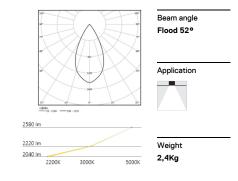

## inVision35 Recessed

46W\* / 2840lm\* / 2200K-5000K / DALI / Flood 52° / 1211mm

Design: O/M + Bartenbach GmbH

60701

Housing and perforated cover plate made of aluminium with textured-paint finish. With the latest Bartenbach GmbH technology, inVision35 is a discreet solution, that can use great light distribution and visual comfort from a nearly invisible source. Fitting accessories ordered separately.