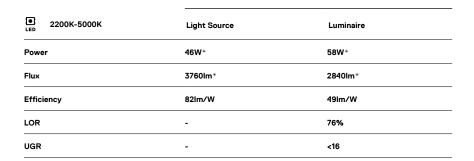

## inVision35 Recessed

46W\* / 2840lm\* / 2200K-5000K / DALI / Flood 52° / 1211mm

Design: O/M + Bartenbach GmbH

60701

Housing and perforated cover plate made of aluminium with textured-paint finish. With the latest Bartenbach GmbH technology, inVision35 is a discreet solution, that can use great light distribution and visual comfort from a nearly invisible source. Fitting accessories ordered separately.