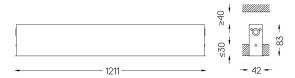

## inVision35 Recessed

46W\* / 2840lm\* / 2200K-5000K / DALI / Flood 52° / 1211mm

Design: O/M + Bartenbach GmbH

60701





Housing and perforated cover plate made of aluminium with textured-paint finish. With the latest Bartenbach GmbH technology, inVision35 is a discreet solution, that can use great light distribution and visual comfort from a nearly invisible source. Fitting accessories ordered separately.

Recessed luminaire with housing made of aluminium with electrostatic 100% polyester paint with

LED >80CRI<90 / >50.000h, L80/B10 / 3-step MacAdam Power supply included. DALI DT8. IP20 | 230Vac | 50/60Hz









mm

△√ 37x1204



## Finishes

O .01 White / RAL 9010

● .02 Black / RAL 9005

## Mandatory

50047 Recessed fitting acessory

For the specific supply of "DALI 2" drivers, please contact: support@om-light.com

O/M recommends that any false ceilings intended for recessed products should be installed only after the products to be used have been chosen. The same applies when preparing openings for this type of product, O/M recommends reinforcing false ceilings close to any such openings, in accordance with the characteristics of the product to be recessed. The cutout dimensions are for plasterboard ceilings. For other type of material please contact: support@om-light.com