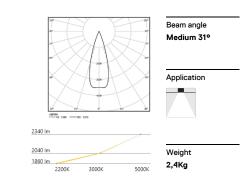

## inVision35 Recessed

46W\* / 2720Im\* / 2200K-5000K / DALI / Medium 31° / 1211mm

60700

Design: O/M + Bartenbach GmbH Recessed luminaire with housing made of aluminium with electrostatic 100% polyester paint with textured finish.

| ● 2200K-5000K | Light Source | Luminaire |
|---------------|--------------|-----------|
| Power         | 46W*         | 58W*      |
| Flux          | 3760lm*      | 2720lm*   |
| Efficiency    | 82lm/W       | 47lm/W    |
| LOR           | -            | 72%       |
| UGR           | -            | <10       |