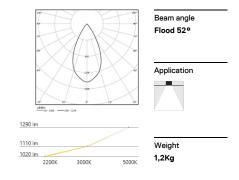

## inVision35 Recessed

23W\* / 1420lm\* / 2200K-5000K / DALI / Flood 52° / 611mm

Design: O/M + Bartenbach GmbH

60699

Recessed luminaire with housing made of aluminium with electrostatic 100% polyester paint with textured finish.

LED >80CRI<90 / >50.000h, L80/B10 / 3-step MacAdam Power supply included. DALI DT8. IP20 | 230Vac | 50/60Hz

| 2200K-5000K | Light Source | Luminaire |
|-------------|--------------|-----------|
| Power       | 23W*         | 29W*      |
| Flux        | 1880lm*      | 1420lm*   |
| Efficiency  | 82lm/W       | 49lm/W    |
| LOR         | -            | 76%       |
| UGR         | -            | <16       |