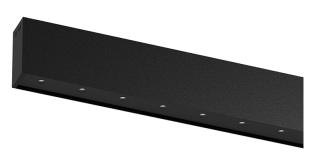

## inVision35 Surface/Pendant

52W / 5160lm / 4000K / DALI / Flood 52° / 1211mm

60697

Design: O/M + Bartenbach GmbH Surface or pendant luminaire with housing made of aluminium with electrostatic 100% polyester paint with textured finish.

Aluminium anodised end caps with matt finish or electrostatic 100% polyester paint with texturedfinish.

Housing and perforated cover plate made of aluminium with textured-paint finish. With the latest Bartenbach GmbH technology, inVision35 is a discreet solution, that can use great light distribution and visual comfort from a nearly invisible source. Fitting accessories for pendant version ordered separately.