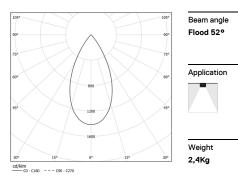

## inVision35 Surface/Pendant

52W / 5160lm / 4000K / DALI / Flood 52° / 1211mm

60697

Design: O/M + Bartenbach GmbH Surface or pendant luminaire with housing made of aluminium with electrostatic 100% polyester paint with textured finish.

LED CRI>80 / >50.000h, L80/B10 / 2-step MacAdam Power supply included. IP20 | 230Vac | 50/60Hz

| 1000K      | Light Source | Luminaire |
|------------|--------------|-----------|
| Power      | 52W          | 61,2W     |
| Flux       | 6800lm       | 5160lm    |
| Efficiency | 131lm/W      | 84lm/W    |
| LOR        | -            | 76%       |
| UGR        | -            | <16       |