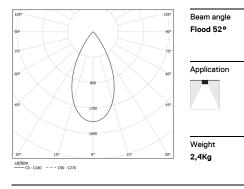

Luminaire

32,9W

2600lm

79lm/W

76%

<13

## 

Power

Flux Efficiency

LOR

UGR

4000K

Light Source

27W

3440lm

127lm/W

-

-

This page was generated on 2025-08-28. Click here for the latest version.

www.om-light.com / mail@om-light.com Rua Mauricio Lourenço Oliveira 186, 4405-034 Vila Nova de Gaia, Porto. Portugal. / Apartado 1538 4401-901 Vila Nova de Gaia, Porto Portugal / tel. + 351 223 710 419