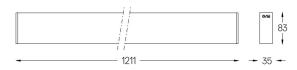

## inVision35 Surface/Pendant

27W / 2600lm / 4000K / DALI / Flood 52° / 1211mm

60696

Design: O/M + Bartenbach GmbH Surface or pendant luminaire with housing made of aluminium with electrostatic 100% polyester paint with textured finish.