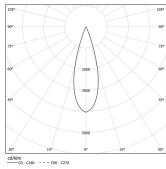

Beam angle Medium 31° Application Weight 2,4Kg

mm

Finishes

O .01 White / RAL 9010 ● .02 Black / RAL 9005

Mandatory 54036 Pendant direct fitting acessory 56051 Clear Base DALI

ø60x35mm

For the specific supply of "DALI 2" drivers, please contact: support@om-light.com