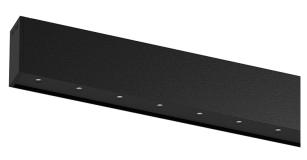

## inVision35 Surface/Pendant

52W / 4960lm / 4000K / DALI / Medium 31º / 1211mm

60695

Design: O/M + Bartenbach GmbH Surface or pendant luminaire with housing made of aluminium with electrostatic 100% polyester paint with textured finish.

Aluminium anodised end caps with matt finish or electrostatic 100% polyester paint with texturedfinish.

Housing and perforated cover plate made of aluminium with textured-paint finish. With the latest Bartenbach GmbH technology, inVision35 is a discreet solution, that can use great light distribution and visual comfort from a nearly invisible source. Fitting accessories for pendant version ordered separately.