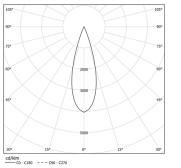

Beam angle Medium 31° Application Weight 2,4Kg

mm

Finishes

O .01 White / RAL 9010 ● .02 Black / RAL 9005

Mandatory 54036 Pendant direct fitting acessory 56051 Clear Base DALI ø60x35mm

For the specific supply of "DALI 2" drivers, please contact: support@om-light.com