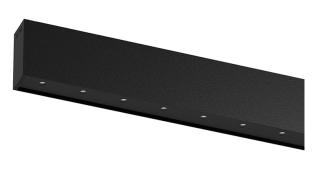

## inVision35 Surface/Pendant

27W / 2520lm / 4000K / DALI / Medium 31º / 1211mm

60694

Design: O/M + Bartenbach GmbH Surface or pendant luminaire with housing made of aluminium with electrostatic 100% polyester paint with textured finish.

Aluminium anodised end caps with matt finish or electrostatic 100% polyester paint with texturedfinish.

Housing and perforated cover plate made of aluminium with textured-paint finish. With the latest Bartenbach GmbH technology, inVision35 is a discreet solution, that can use great light distribution and visual comfort from a nearly invisible source. Fitting accessories for pendant version ordered separately.