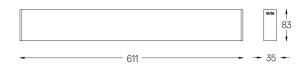

## inVision35 Surface/Pendant

26W / 2580lm / 4000K / DALI / Flood 52° / 611mm

60693

Design: O/M + Bartenbach GmbH Surface or pendant luminaire with housing made of aluminium with electrostatic 100% polyester paint with textured finish.