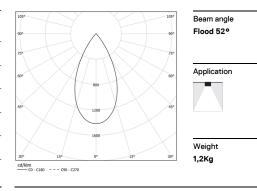

| LED 4000К  | Light Source | Luminaire |
|------------|--------------|-----------|
| Power      | 26W          | 31,7W     |
| Flux       | 3400lm       | 2580lm    |
| Efficiency | 131lm/W      | 81lm/W    |
| LOR        | -            | 76%       |
| UGR        | -            | <16       |
|            |              |           |