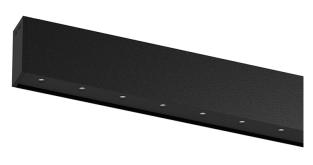

## inVision35 Surface/Pendant

14W / 1300lm / 4000K / DALI / Flood 52° / 611mm

60692

Design: O/M + Bartenbach GmbH Surface or pendant luminaire with housing made of aluminium with electrostatic 100% polyester paint with textured finish.

Aluminium anodised end caps with matt finish or electrostatic 100% polyester paint with texturedfinish.

Housing and perforated cover plate made of aluminium with textured-paint finish. With the latest Bartenbach GmbH technology, inVision35 is a discreet solution, that can use great light distribution and visual comfort from a nearly invisible source. Fitting accessories for pendant version ordered separately.