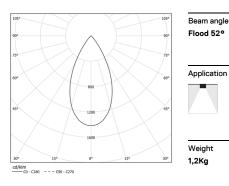

## inVision35 Surface/Pendant

14W / 1300lm / 4000K / DALI / Flood 52° / 611mm

60692

Design: O/M + Bartenbach GmbH Surface or pendant luminaire with housing made of aluminium with electrostatic 100% polyester paint with textured finish.

LED CRI>80 / >50.000h, L80/B10 / 2-step MacAdam Power supply included. IP20 | 230Vac | 50/60Hz

| 1000K      | Light Source | Luminaire |
|------------|--------------|-----------|
| Power      | 14W          | 17,1W     |
| Flux       | 1720lm       | 1300lm    |
| Efficiency | 123lm/W      | 76lm/W    |
| LOR        | -            | 76%       |
| UGR        | -            | <13       |