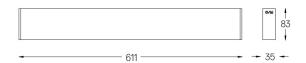

## inVision35 Surface/Pendant

26W / 2480lm / 4000K / DALI / Medium 31° / 611mm

60691

Design: O/M + Bartenbach GmbH Surface or pendant luminaire with housing made of aluminium with electrostatic 100% polyester paint with textured finish.

Beam angle Medium 31° Application Weight

Finishes

O .01 White / RAL 9010 ● .02 Black / RAL 9005

Mandatory 54036 Pendant direct fitting acessory 56051 Clear Base DALI ø60x35mm

For the specific supply of "DALI 2" drivers, please contact: support@om-light.com