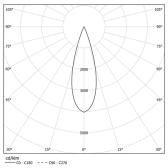

LED CRI>80 / >50.000h, L80/B10 / 2-step MacAdam Power supply included. IP20 | 230Vac | 50/60Hz

| 1000K      | Light Source | Luminaire |
|------------|--------------|-----------|
| Power      | 26W          | 31,7W     |
| Flux       | 3400lm       | 2480lm    |
| Efficiency | 131lm/W      | 78lm/W    |
| LOR        | -            | 73%       |
| UGR        | -            | <10       |

Beam angle Medium 31° Application Weight

Finishes

O .01 White / RAL 9010 ● .02 Black / RAL 9005

Mandatory 54036 Pendant direct fitting acessory 56051 Clear Base DALI ø60x35mm

For the specific supply of "DALI 2" drivers, please contact: support@om-light.com