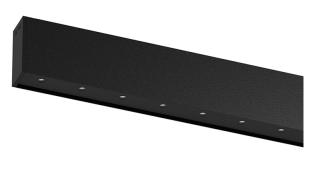

## inVision35 Surface/Pendant

26W / 2480lm / 4000K / DALI / Medium 31° / 611mm

60691

Design: O/M + Bartenbach GmbH Surface or pendant luminaire with housing made of aluminium with electrostatic 100% polyester paint with textured finish.

Aluminium anodised end caps with matt finish or electrostatic 100% polyester paint with texturedfinish.

Housing and perforated cover plate made of aluminium with textured-paint finish. With the latest Bartenbach GmbH technology, inVision35 is a discreet solution, that can use great light distribution and visual comfort from a nearly invisible source. Fitting accessories for pendant version ordered separately.