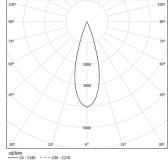

LED CRI>80 / >50.000h, L80/B10 / 2-step MacAdam Power supply included. IP20 | 230Vac | 50/60Hz

| 1000K      | Light Source | Luminaire |
|------------|--------------|-----------|
| Power      | 14W          | 17,1W     |
| Flux       | 1720lm       | 1260lm    |
| Efficiency | 123lm/W      | 74lm/W    |
| LOR        | -            | 73%       |
| UGR        | -            | <10       |

Beam angle Medium 31° Application Weight

Finishes

O .01 White / RAL 9010 ● .02 Black / RAL 9005

Mandatory 54036 Pendant direct fitting acessory 56051 Clear Base DALI ø60x35mm

For the specific supply of "DALI 2" drivers, please contact: support@om-light.com