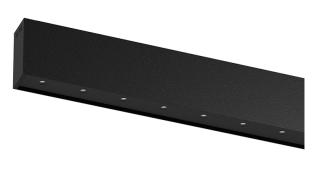

## inVision35 Surface/Pendant

14W / 1260lm / 4000K / DALI / Medium 31° / 611mm

60690

Design: O/M + Bartenbach GmbH Surface or pendant luminaire with housing made of aluminium with electrostatic 100% polyester paint with textured finish.

Aluminium anodised end caps with matt finish or electrostatic 100% polyester paint with texturedfinish.

Housing and perforated cover plate made of aluminium with textured-paint finish. With the latest Bartenbach GmbH technology, inVision35 is a discreet solution, that can use great light distribution and visual comfort from a nearly invisible source. Fitting accessories for pendant version ordered separately.