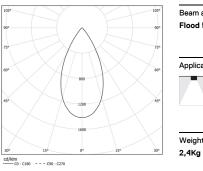

Beam angle Flood 52° Application Weight

Finishes

O .01 White / RAL 9010 ● .02 Black / RAL 9005

Mandatory 54036 Pendant direct fitting acessory 54034 Clear Base ø60x35mm