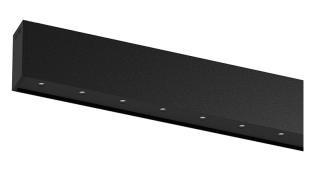

## inVision35 Surface/Pendant

52W / 5160lm / 4000K / On/Off / Flood 52° / 1211mm

60689

Design: O/M + Bartenbach GmbH Surface or pendant luminaire with housing made of aluminium with electrostatic 100% polyester paint with textured finish.

Aluminium anodised end caps with matt finish or electrostatic 100% polyester paint with texturedfinish.

Housing and perforated cover plate made of aluminium with textured-paint finish. With the latest Bartenbach GmbH technology, inVision35 is a discreet solution, that can use great light distribution and visual comfort from a nearly invisible source. Fitting accessories for pendant version ordered separately.