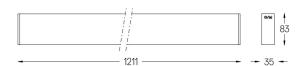

## inVision35 Surface/Pendant

52W / 5160lm / 4000K / On/Off / Flood 52° / 1211mm

60689

Design: O/M + Bartenbach GmbH Surface or pendant luminaire with housing made of aluminium with electrostatic 100% polyester paint with textured finish.

Beam angle Flood 52° Application Weight

Finishes

O .01 White / RAL 9010 ● .02 Black / RAL 9005

Mandatory 54036 Pendant direct fitting acessory 54034 Clear Base ø60x35mm