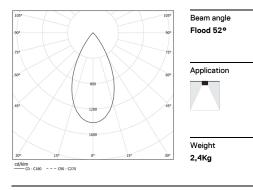

## inVision35 Surface/Pendant

27W / 2600lm / 4000K / On/Off / Flood 52° / 1211mm

60688

Design: O/M + Bartenbach GmbH Surface or pendant luminaire with housing made of aluminium with electrostatic 100% polyester paint with textured finish.

<13

Power

Flux Efficiency

LOR

UGR

4000K

Light Source

27W

3440lm

127lm/W

-

-

This page was generated on 2025-08-28. Click here for the latest version.

www.om-light.com / mail@om-light.com Rua Maurício Lourenço Oliveira 186, 4405-034 Vila Nova de Gaia, Porto. Portugal. / Apartado 1538 4401-901 Vila Nova de Gaia, Porto Portugal / tel. +351 223 710 419