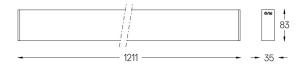

## inVision35 Surface/Pendant

27W / 2600lm / 4000K / On/Off / Flood 52° / 1211mm

60688

Design: O/M + Bartenbach GmbH Surface or pendant luminaire with housing made of aluminium with electrostatic 100% polyester paint with textured finish.

## Finishes

.01 White / RAL 9010
.02 Black / RAL 9005

Mandatory 54036 Pendant direct fitting acessory 54034 Clear Base ø60x35mm

Luminaire

32,9W

2600lm

79lm/W

76%