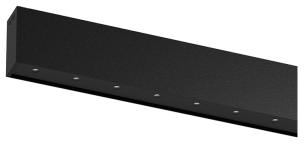

## inVision35 Surface/Pendant

27W / 2600lm / 4000K / On/Off / Flood 52° / 1211mm

60688

Design: O/M + Bartenbach GmbH Surface or pendant luminaire with housing made of aluminium with electrostatic 100% polyester paint with textured finish.

Aluminium anodised end caps with matt finish or electrostatic 100% polyester paint with textured-finish.

Housing and perforated cover plate made of aluminium with textured-paint finish. With the latest Bartenbach GmbH technology, inVision35 is a discreet solution, that can use great light distribution and visual comfort from a nearly invisible source. Fitting accessories for pendant version ordered separately.