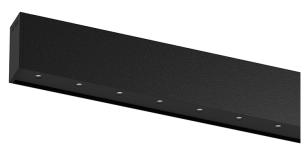

## inVision35 Surface/Pendant

52W / 4960lm / 4000K / On/Off / Medium 31° / 1211mm

60687

Design: O/M + Bartenbach GmbH Surface or pendant luminaire with housing made of aluminium with electrostatic 100% polyester paint with textured finish.

Aluminium anodised end caps with matt finish or electrostatic 100% polyester paint with texturedfinish.

Housing and perforated cover plate made of aluminium with textured-paint finish. With the latest Bartenbach GmbH technology, inVision35 is a discreet solution, that can use great light distribution and visual comfort from a nearly invisible source. Fitting accessories for pendant version ordered separately.

Beam angle Medium 31° Application Weight 2,4Kg

mm

O .01 White / RAL 9010 ● .02 Black / RAL 9005

Finishes

Mandatory 54036 Pendant direct fitting acessory 54034 Clear Base ø60x35mm