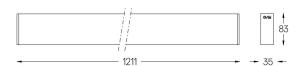

## inVision35 Surface/Pendant

52W / 4960lm / 4000K / On/Off / Medium 31° / 1211mm

60687

Design: O/M + Bartenbach GmbH Surface or pendant luminaire with housing made of aluminium with electrostatic 100% polyester paint with textured finish.

Beam angle Medium 31° Application Weight 2,4Kg

mm

O .01 White / RAL 9010 ● .02 Black / RAL 9005

Finishes

Mandatory 54036 Pendant direct fitting acessory 54034 Clear Base ø60x35mm