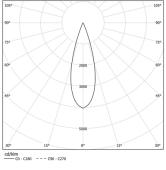

LED CRI>80 / >50.000h, L80/B10 / 2-step MacAdam Power supply included. IP20 | 230Vac | 50/60Hz

| 1000K      | Light Source | Luminaire |
|------------|--------------|-----------|
| Power      | 52W          | 61,2W     |
| Flux       | 6800lm       | 4960lm    |
| Efficiency | 131lm/W      | 81lm/W    |
| LOR        | -            | 73%       |
| UGR        | -            | <10       |

Beam angle Medium 31° Application Weight 2,4Kg

mm

O .01 White / RAL 9010 ● .02 Black / RAL 9005

Finishes

Mandatory 54036 Pendant direct fitting acessory 54034 Clear Base ø60x35mm