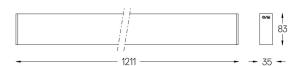

## inVision35 Surface/Pendant

27W / 2520lm / 4000K / On/Off / Medium 31° / 1211mm

60686

Design: O/M + Bartenbach GmbH Surface or pendant luminaire with housing made of aluminium with electrostatic 100% polyester paint with textured finish.

Beam angle Medium 31° Application

Weight 2,4Kg

mm

Finishes

O .01 White / RAL 9010 ● .02 Black / RAL 9005

Mandatory 54036 Pendant direct fitting acessory 54034 Clear Base ø60x35mm