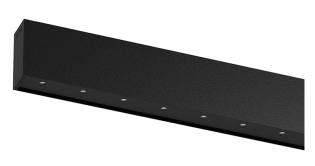

## inVision35 Surface/Pendant

27W / 2520lm / 4000K / On/Off / Medium 31° / 1211mm

60686

Design: O/M + Bartenbach GmbH Surface or pendant luminaire with housing made of aluminium with electrostatic 100% polyester paint with textured finish.

Aluminium anodised end caps with matt finish or electrostatic 100% polyester paint with texturedfinish.

Housing and perforated cover plate made of aluminium with textured-paint finish. With the latest Bartenbach GmbH technology, inVision35 is a discreet solution, that can use great light distribution and visual comfort from a nearly invisible source. Fitting accessories for pendant version ordered separately.

Beam angle Medium 31° Application

Weight 2,4Kg

mm

Finishes

O .01 White / RAL 9010 ● .02 Black / RAL 9005

Mandatory 54036 Pendant direct fitting acessory 54034 Clear Base ø60x35mm