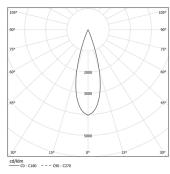

LED CRI>80 / >50.000h, L80/B10 / 2-step MacAdam Power supply included. IP20 | 230Vac | 50/60Hz

| 1000K      | Light Source | Luminaire |
|------------|--------------|-----------|
| Power      | 27W          | 32,9W     |
| Flux       | 3440lm       | 2520lm    |
| Efficiency | 127lm/W      | 77lm/W    |
| LOR        | -            | 73%       |
| UGR        | -            | <10       |

Beam angle Medium 31° Application

Weight 2,4Kg

mm

Finishes

O .01 White / RAL 9010 ● .02 Black / RAL 9005

Mandatory 54036 Pendant direct fitting acessory 54034 Clear Base ø60x35mm