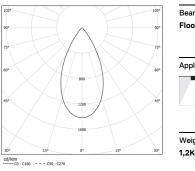

Beam angle Flood 52° Application Weight

Finishes

O .01 White / RAL 9010 ● .02 Black / RAL 9005

Mandatory 54036 Pendant direct fitting acessory 54034 Clear Base ø60x35mm