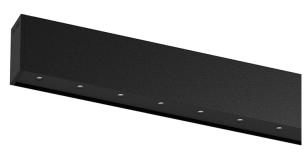

## inVision35 Surface/Pendant

26W / 2580lm / 4000K / On/Off / Flood 52° / 611mm

60685

Design: O/M + Bartenbach GmbH Surface or pendant luminaire with housing made of aluminium with electrostatic 100% polyester paint with textured finish.

Aluminium anodised end caps with matt finish or electrostatic 100% polyester paint with texturedfinish.

Housing and perforated cover plate made of aluminium with textured-paint finish. With the latest Bartenbach GmbH technology, inVision35 is a discreet solution, that can use great light distribution and visual comfort from a nearly invisible source. Fitting accessories for pendant version ordered separately.