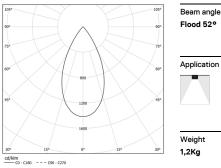

## inVision35 Surface/Pendant

14W / 1300lm / 4000K / On/Off / Flood 52° / 611mm

60684

Design: O/M + Bartenbach GmbH Surface or pendant luminaire with housing made of aluminium with electrostatic 100% polyester paint with textured finish.

LED CRI>80 / >50.000h, L80/B10 / 2-step MacAdam Power supply included. IP20 | 230Vac | 50/60Hz

| 1000K      | Light Source | Luminaire |
|------------|--------------|-----------|
| Power      | 14W          | 17,1W     |
| Flux       | 1720lm       | 1300lm    |
| Efficiency | 123lm/W      | 76lm/W    |
| LOR        | -            | 76%       |
| UGR        | -            | <13       |

Application Weight

mm