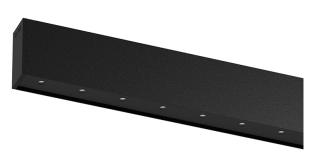

## inVision35 Surface/Pendant

14W / 1300lm / 4000K / On/Off / Flood 52° / 611mm

60684

Design: O/M + Bartenbach GmbH Surface or pendant luminaire with housing made of aluminium with electrostatic 100% polyester paint with textured finish.

Aluminium anodised end caps with matt finish or electrostatic 100% polyester paint with texturedfinish.

Housing and perforated cover plate made of aluminium with textured-paint finish. With the latest Bartenbach GmbH technology, inVision35 is a discreet solution, that can use great light distribution and visual comfort from a nearly invisible source. Fitting accessories for pendant version ordered separately.