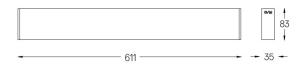

## inVision35 Surface/Pendant

26W / 2480lm / 4000K / On/Off / Medium 31° / 611mm

60683

Design: O/M + Bartenbach GmbH Surface or pendant luminaire with housing made of aluminium with electrostatic 100% polyester paint with textured finish.