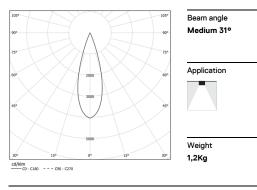

## inVision35 Surface/Pendant

26W / 2480lm / 4000K / On/Off / Medium 31° / 611mm

60683

Design: O/M + Bartenbach GmbH Surface or pendant luminaire with housing made of aluminium with electrostatic 100% polyester paint with textured finish.

## Finishes

.01 White / RAL 9010
.02 Black / RAL 9005

Mandatory 54036 Pendant direct fitting acessory 54034 Clear Base ø60x35mm

Luminaire

31,7W

2480lm

78lm/W

73%

<10

mm

Power

Flux Efficiency

LOR

UGR

4000K

Light Source

26W

3400lm

1311m/W

-

-

This page was generated on 2025-08-28. Click here for the latest version.

www.om-light.com / mail@om-light.com Rua Maurício Lourenço Oliveira 186, 4405-034 Vila Nova de Gaia, Porto. Portugal. / Apartado 1538 4401-901 Vila Nova de Gaia, Porto Portugal / tel. +351 223 710 419