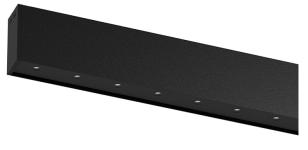

## inVision35 Surface/Pendant

26W / 2480lm / 4000K / On/Off / Medium 31° / 611mm

60683

Design: O/M + Bartenbach GmbH Surface or pendant luminaire with housing made of aluminium with electrostatic 100% polyester paint with textured finish.

Aluminium anodised end caps with matt finish or electrostatic 100% polyester paint with textured-finish.

Housing and perforated cover plate made of aluminium with textured-paint finish. With the latest Bartenbach GmbH technology, inVision35 is a discreet solution, that can use great light distribution and visual comfort from a nearly invisible source. Fitting accessories for pendant version ordered separately.